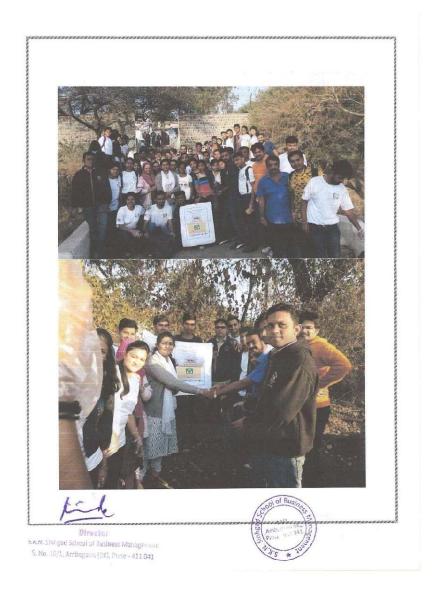

### Photographs:

### Some pictures of Taljai Hills

Director
S.K.N. Shingad School of Business Management
S. No. 10/1, Amberson (S.C. Cure - 17)