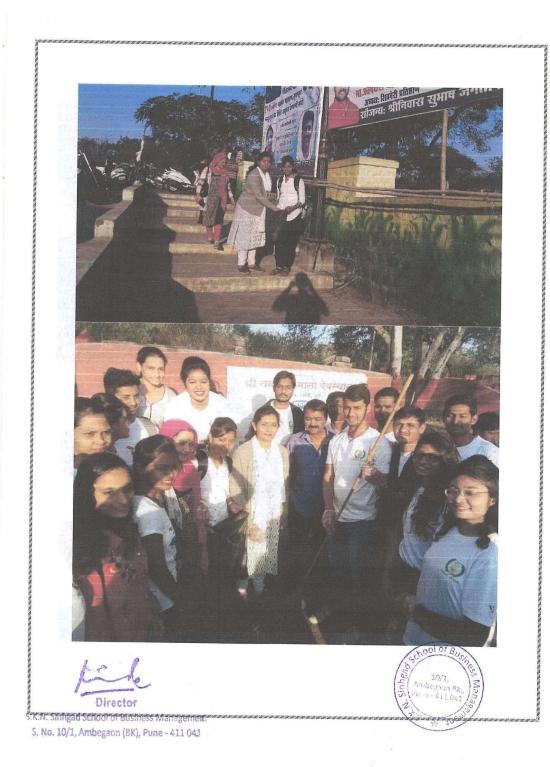

### Photographs:

### Some pictures of Taljai Hills

Director
S.K.N. Shingad School of Business Management
S. No. 10/1, Amberson (S.C. Cure - 17)