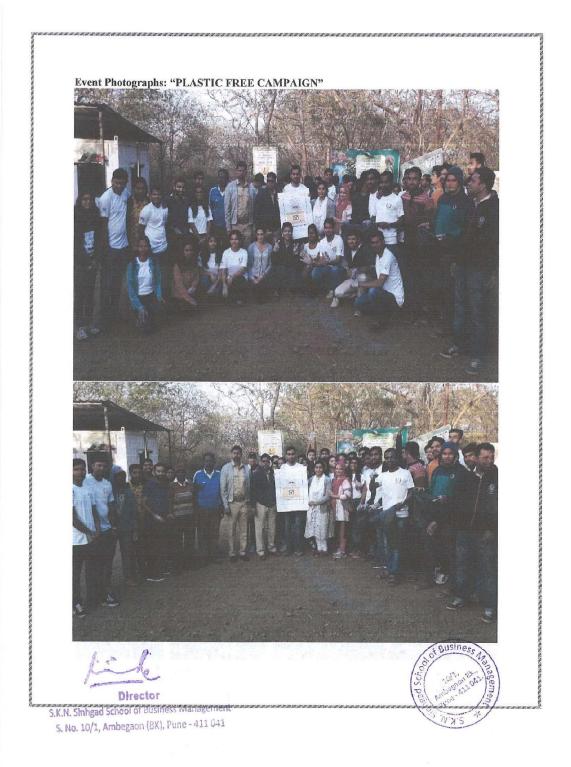

### Photographs:

### Some pictures of Taljai Hills

Director
S.K.N. Shingad School of Business Management
S. No. 10/1, Amberson (S.C. Cure - 17)