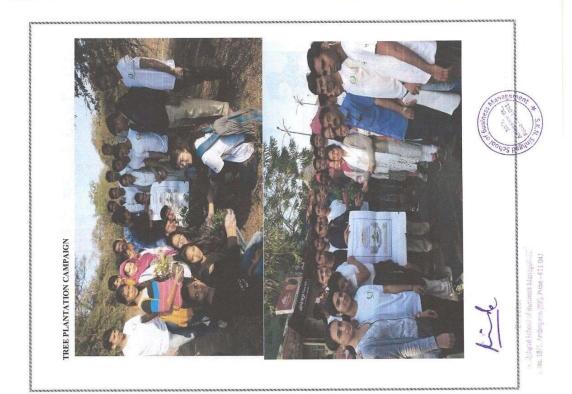

Report:

As a part of CSR activity, Smt.Kashibai Navale Sinhgad School of Business Management with support of our Director Dr.Rajashree Shinde madam's initiative for the social cause we had organized "Tree Plantation Campaign" and "Plastic Free Campaign" at Taljai Hills,Pune under Swachha Bharat Abhiyan with association to Pune Municipal Corporation. Taljai is a lush, green hill right at the heart of Pune city. Vehicles are prohibited in this area. This place is also a known spot for bird watchers and ornithologists; with the Peacock being the attraction. Taljai is open for visitors from 5am to 10am in the mornings and from 4:30 pm to 7:00 pm in the evenings. More than 55 students participated voluntarily in this Event with faculty members. At 6:30 am all the students gathered at STES, Vadgaon(Bk) Campus In-out gate and students were taken to Taljai Hills by trekking near Taljai Hills ,Cleanliness drive was carried out till Taljai Temple all the plastic was collected in bags and handed over to PMC for further disposal .After this event "Tree

S.K.N. Sinhgad School of Business Management S. No. 10/1, Amberson (SK), Pune - 411 041 Plantation activity" was carried out by Planting Trees in this area by students and faculty members.PMC supported us in both the activities.

### Photographs:

### Some pictures of Taljai Hills

Director
S.K.N. Shingad School of Business Management
S. No. 10/1, Amberson (S.C. Cure - 17)