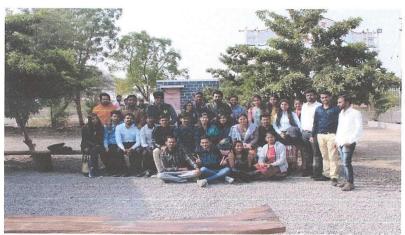

Report:

As a part of CSR activity, Smt.Kashibai Navale Sinhgad School of Business Management with support of our Director Dr.Rajashree Shinde madam's initiative for the social cause we had organized "Tree Plantation Campaign" and "Plastic Free Campaign" at Taljai Hills,Pune under Swachha Bharat Abhiyan with association to Pune Municipal Corporation. Taljai is a lush, green hill right at the heart of Pune city. Vehicles are prohibited in this area. This place is also a known spot for bird watchers and ornithologists; with the Peacock being the attraction. Taljai is open for visitors from 5am to 10am in the mornings and from 4:30 pm to 7:00 pm in the evenings. More than 55 students participated voluntarily in this Event with faculty members. At 6:30 am all the students gathered at STES, Vadgaon(Bk) Campus In-out gate and students were taken to Taljai Hills by trekking near Taljai Hills ,Cleanliness drive was carried out till Taljai Temple all the plastic was collected in bags and handed over to PMC for further disposal .After this event "Tree