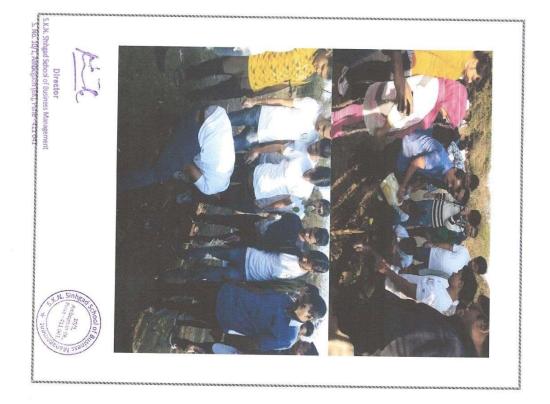

### Photographs:

### Some pictures of Taljai Hills

Director
S.K.N. Shingad School of Business Management
S. No. 10/1, Amberson (S.C. Cure - 17)