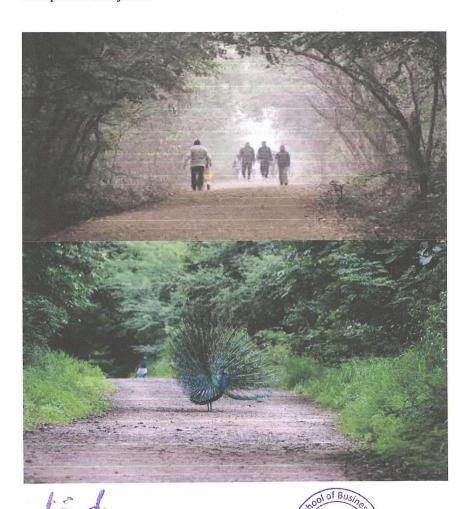

Report:

As a part of CSR activity, Smt.Kashibai Navale Sinhgad School of Business Management with support of our Director Dr.Rajashree Shinde madam's initiative for the social cause we had organized "Tree Plantation Campaign" and "Plastic Free Campaign" at Taljai Hills,Pune under Swachha Bharat Abhiyan with association to Pune Municipal Corporation. Taljai is a lush, green hill right at the heart of Pune city. Vehicles are prohibited in this area. This place is also a known spot for bird watchers and ornithologists; with the Peacock being the attraction. Taljai is open for visitors from 5am to 10am in the mornings and from 4:30 pm to 7:00 pm in the evenings. More than 55 students participated voluntarily in this Event with faculty members. At 6:30 am all the students gathered at STES, Vadgaon(Bk) Campus In-out gate and students were taken to Taljai Hills by trekking near Taljai Hills ,Cleanliness drive was carried out till Taljai Temple all the plastic was collected in bags and handed over to PMC for further disposal .After this event "Tree

### Some pictures of Taljai Hills

Director
S.K.N. Shingad School of Business Management
S. No. 10/1, Amberson (S.C. Cure - 17)