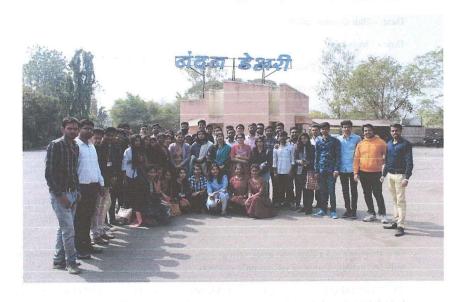

#### Report on Industrial Visit

Organization Name: - Nandan Dairy, HI-Tech Textile Park and Agriculture farm - Palshiwadi.

Name of co-ordinators: - Prof. Jyoti Borde ,Prof. Kalpana sayankar, Prof. Mayuri Yadav, Prof. Omkar lad and Prof. Sanchit pansare

Date: - 28th January, 2019

Day: - Monday

Venue: - Baramati, Pune.

Time: - 07:00 am - 09:00 pm

Class: - MBA -I year

### Photos of the industrial visit:-

Line

Director
S.K.N. Sinhgad School of Business Management
S. No. 10/1, Ambegaon (BK), Pune - 411 041

A Ac

Birasion

S.K.N. Shingad School of Business Management

L No. 10/1, Amborage (Cry. Pr.)